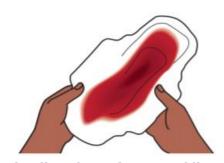

Fever of 100.4 degrees F or higher after pregnancy: It might be an infection

**Bleeding through one pad/hour during or after pregnancy:** It
might mean you are bleeding too
much

Swelling, redness, or pain in the leg: It might be a blood clot