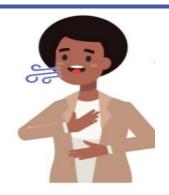

## 3 Signs you should call 911

Pain in the chest or fast beating heart: You might have a blood clot in your lungs or a problem with your heart

**Trouble breathing:** You might have a blood clot in your lungs or a problem with your heart